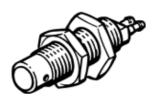

## limit switch SVK-3-PK-3 Part number: 12146

**FESTO** 

With ball actuator





## **Data sheet**

| Feature                            | Value                                                                       |
|------------------------------------|-----------------------------------------------------------------------------|
| Valve function                     | 3/2 closed, monostable                                                      |
| Type of actuation                  | mechanical                                                                  |
| Standard nominal flow rate         | 50 l/min                                                                    |
| Operating pressure                 | -0.9 8 bar                                                                  |
| Design structure                   | Spherical seat