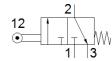

## **Data sheet**

| Feature                            | Value                                                                       |
|------------------------------------|-----------------------------------------------------------------------------|
| Valve function                     | 3/2 closed, monostable                                                      |
| Type of actuation                  | mechanical                                                                  |
| Standard nominal flow rate         | 50 l/min                                                                    |
| Operating pressure                 | -0.9 8 bar                                                                  |
| Design structure                   | Spherical seat                                                              |
| Type of reset                      | mechanical spring                                                           |
| Nominal size                       | 1.5 mm                                                                      |
| Sealing principle                  | soft                                                                        |
| Assembly position                  | Any                                                                         |
| Type of piloting                   | direct                                                                      |
| Flow direction                     | non reversible                                                              |
| Operating medium                   | Compressed air in accordance with ISO8573-1:2010 [7:4:4]                    |
| Note on operating and pilot medium | Lubricated operation possible (subsequently required for further operation) |
| PWIS conformity                    | VDMA24364 zone III                                                          |
| Medium temperature                 | -10 80 °C                                                                   |
| Ambient temperature                | -10 80 °C                                                                   |
| Mounting type                      | with through hole                                                           |
| Pneumatic connection, port 1       | PK-3                                                                        |
| Pneumatic connection, port 2       | PK-3                                                                        |
| Pneumatic connection, port 3       | Non-ducted                                                                  |