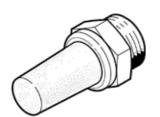

## silencer **AMTE-M-LH-U10** Part number: 1206994

**FESTO** 

Suitable for reducing noise at the exhaust ports of pneumatic systems.