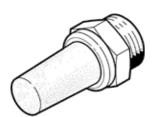

## silencer AMTE-M-LH-N14 Part number: 1206990

Tart Hamber: 1200//0

**FESTO** 

Suitable for reducing noise at the exhaust ports of pneumatic systems.