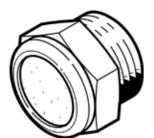

## silencer AMTE-M-H-G12 Part number: 1206625 Core product range

Suitable for reducing noise at the exhaust ports of pneumatic systems.