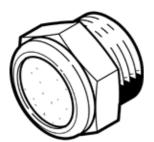

## silencer AMTE-M-H-G38 Part number: 1206624 Core product range

Suitable for reducing noise at the exhaust ports of pneumatic systems.