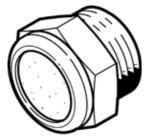

## silencer AMTE-M-H-G14 Part number: 1206623 Core product range

Suitable for reducing noise at the exhaust ports of pneumatic systems.

## **Data sheet**

| Feature                                 | Value                                                    |
|-----------------------------------------|----------------------------------------------------------|
| Assembly position                       | Any                                                      |
| Container size                          | 20                                                       |
| Operating pressure MPa                  | 0 1 MPa                                                  |
| Operating pressure                      | 0 10 bar                                                 |
| Flow rate to atmosphere                 | 1,000 l/min                                              |
| Operating medium                        | Compressed air in accordance with ISO8573-1:2010 [7:-:-] |
| Note on operating and pilot medium      | Lubricated operation possible                            |
| Corrosion resistance classification CRC | 1 - Low corrosion stress                                 |
| PWIS conformity                         | VDMA24364-B1/B2-L                                        |
| Sound pressure level                    | 95 dB(A)                                                 |
| Ambient temperature                     | -40 80 °C                                                |
| Product weight                          | 9.5 g                                                    |
| Pneumatic connection                    | G1/4                                                     |
| Material of silencer insert             | Bronze                                                   |
| Material of threaded plug               | Brass                                                    |
| Materials note                          | Conforms to RoHS                                         |