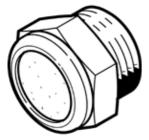

## silencer AMTE-M-H-G18 Part number: 1206622 Core product range

Suitable for reducing noise at the exhaust ports of pneumatic systems.