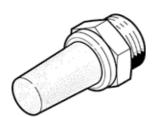

## silencer **AMTE-M-LH-G1**Part number: 1205865

**FESTO** 

Suitable for reducing noise at the exhaust ports of pneumatic systems.

## **Data sheet**

| Feature                                 | Value                                                    |
|-----------------------------------------|----------------------------------------------------------|
| Assembly position                       | Any                                                      |
| Container size                          | 10                                                       |
| Operating pressure MPa                  | 0 1 MPa                                                  |
| Operating pressure                      | 0 10 bar                                                 |
| Flow rate to atmosphere                 | 17,235 l/min                                             |
| Operating medium                        | Compressed air in accordance with ISO8573-1:2010 [7:-:-] |
| Note on operating and pilot medium      | Lubricated operation possible                            |
| Corrosion resistance classification CRC | 1 - Low corrosion stress                                 |
| PWIS conformity                         | VDMA24364-B1/B2-L                                        |
| Sound pressure level                    | 88 dB(A)                                                 |
| Ambient temperature                     | -40 80 °C                                                |
| Product weight                          | 115 g                                                    |
| Pneumatic connection                    | G1                                                       |
| Material of silencer insert             | Bronze                                                   |
| Material of threaded plug               | Brass                                                    |
| Materials note                          | Conforms to RoHS                                         |