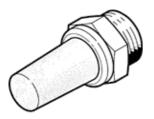

## silencer AMTE-M-LH-G12 Part number: 1205863 Core product range

Suitable for reducing noise at the exhaust ports of pneumatic systems.

## **Data sheet**

| Feature                                 | Value                                                    |
|-----------------------------------------|----------------------------------------------------------|
| Assembly position                       | Any                                                      |
| Container size                          | 10                                                       |
| Operating pressure MPa                  | 0 1 MPa                                                  |
| Operating pressure                      | 0 10 bar                                                 |
| Flow rate to atmosphere                 | 10,500 l/min                                             |
| Operating medium                        | Compressed air in accordance with ISO8573-1:2010 [7:-:-] |
| Note on operating and pilot medium      | Lubricated operation possible                            |
| Corrosion resistance classification CRC | 1 - Low corrosion stress                                 |
| PWIS conformity                         | VDMA24364-B1/B2-L                                        |
| Sound pressure level                    | 88 dB(A)                                                 |
| Ambient temperature                     | -40 80 °C                                                |
| Product weight                          | 43 g                                                     |
| Pneumatic connection                    | G1/2                                                     |
| Material of silencer insert             | Bronze                                                   |
| Material of threaded plug               | Brass                                                    |
| Materials note                          | Conforms to RoHS                                         |