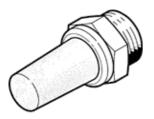

## silencer AMTE-M-LH-G38 Part number: 1205862 Core product range

Suitable for reducing noise at the exhaust ports of pneumatic systems.