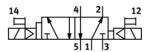

## **Data sheet**

| Feature                      | Value                                                                                      |
|------------------------------|--------------------------------------------------------------------------------------------|
| Valve function               | 5/2 bistable                                                                               |
| Width                        | 54 mm                                                                                      |
| Operating medium             | filtered compressed air, grade of filtration 40 $\mu\text{m}$ , lubricated or unlubricated |
| Pneumatic connection, port 1 | Sub-base                                                                                   |
| Pneumatic connection, port 2 | Sub-base                                                                                   |
| Pneumatic connection, port 3 | Sub-base                                                                                   |
| Pneumatic connection, port 4 | Sub-base                                                                                   |
| Pneumatic connection, port 5 | Sub-base                                                                                   |