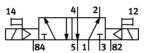

## Solenoid valve JMUH-5/2-D-1C-VI Part number: 119665

For valve terminal This type is suitable for vacuum. Products to be discontinued. Available until 2011.

## **Data sheet**

| Feature                      | Value                                                             |
|------------------------------|-------------------------------------------------------------------|
| Valve function               | 5/2 monostable                                                    |
| Width                        | 42 mm                                                             |
| Operating pressure           | -0.9 8 bar                                                        |
| Design structure             | Piston slide                                                      |
| Type of reset                | mechanical spring                                                 |
| Nominal size                 | 9.5 mm                                                            |
| Sealing principle            | soft                                                              |
| Manual override              | Pushing                                                           |
| Type of piloting             | direct                                                            |
| Flow direction               | non reversible                                                    |
| Operating medium             | filtered compressed air, grade of filtration 40 µm, lubricated or |
|                              | unlubricated                                                      |
| Medium temperature           | -5 50 °C                                                          |
| Ambient temperature          | -5 50 °C                                                          |
| Mounting type                | with through hole                                                 |
| Pneumatic connection, port 1 | Connection plate size 2 as per ISO 5599-2                         |
| Pneumatic connection, port 2 | Connection plate size 2 as per ISO 5599-2                         |
| Pneumatic connection, port 3 | Sub-base Sub-base                                                 |
| Pneumatic connection, port 4 | Connection plate size 2 as per ISO 5599-2                         |
| Pneumatic connection, port 5 | Sub-base Sub-base                                                 |