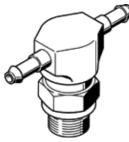

## **barbed T-fitting TCN-1/4-PK-6** Part number: 11965

For plastic tubing PAN, PUN, PP, PU, PR, with sealing ring, rotatable.

## **Data sheet**

| Feature                                       | Value                                                                       |
|-----------------------------------------------|-----------------------------------------------------------------------------|
| Nominal size                                  | 4.9 mm                                                                      |
| Type of seal on screw-in stud                 | Sealing ring                                                                |
| Operating pressure complete temperature range | -0.95 10 bar                                                                |
| Operating medium                              | Compressed air in accordance with ISO8573-1:2010 [7:-:-]                    |
| Note on operating and pilot medium            | Lubricated operation possible (subsequently required for further operation) |
| Corrosion resistance classification CRC       | 2 - Moderate corrosion stress                                               |
| PWIS conformity                               | VDMA24364-B1/B2-L                                                           |
| Ambient temperature                           | 0 60 °C                                                                     |
| Pneumatic connection, port 1                  | Male thread G1/4                                                            |
| Pneumatic connection, port 2                  | For tubing outside diameter 8 mm                                            |
| Materials note                                | Conforms to RoHS                                                            |
| Material housing                              | Aluminium                                                                   |
|                                               | Zinc die-casting                                                            |