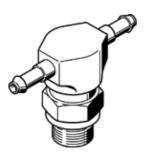

## barbed T-fitting TCN-1/8-PK-4 Part number: 11962

For plastic tubing PAN, PUN, PP, PU, PR, with sealing ring, rotatable.

## **Data sheet**

| Feature                                       | Value                                                                       |
|-----------------------------------------------|-----------------------------------------------------------------------------|
| Nominal size                                  | 2.9 mm                                                                      |
| Type of seal on screw-in stud                 | Sealing ring                                                                |
| Operating pressure complete temperature range | -0.95 10 bar                                                                |
| Operating medium                              | Compressed air in accordance with ISO8573-1:2010 [7:-:-]                    |
| Note on operating and pilot medium            | Lubricated operation possible (subsequently required for further operation) |
| Corrosion resistance classification CRC       | 2 - Moderate corrosion stress                                               |
| PWIS conformity                               | VDMA24364-B1/B2-L                                                           |
| Ambient temperature                           | 0 60 °C                                                                     |
| Pneumatic connection, port 1                  | Male thread G1/8                                                            |
| Pneumatic connection, port 2                  | For tubing outside diameter 6 mm                                            |
| Materials note                                | Conforms to RoHS                                                            |
| Material housing                              | Aluminium                                                                   |
|                                               | Zinc die-casting                                                            |