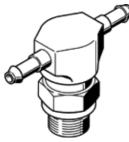

## barbed T-fitting TCN-1/8-PK-3 Part number: 11961

For plastic tubing PAN, PUN, PP, PU, PR, with sealing ring, rotatable.

## **Data sheet**

| Feature                                       | Value                                                                       |
|-----------------------------------------------|-----------------------------------------------------------------------------|
| Nominal size                                  | 2 mm                                                                        |
| Type of seal on screw-in stud                 | Sealing ring                                                                |
| Operating pressure complete temperature range | -0.95 10 bar                                                                |
| Operating medium                              | Compressed air in accordance with ISO8573-1:2010 [7:-:-]                    |
| Note on operating and pilot medium            | Lubricated operation possible (subsequently required for further operation) |
| Corrosion resistance classification CRC       | 2 - Moderate corrosion stress                                               |
| PWIS conformity                               | VDMA24364-B1/B2-L                                                           |
| Ambient temperature                           | 0 60 °C                                                                     |
| Pneumatic connection, port 1                  | Male thread G1/8                                                            |
| Pneumatic connection, port 2                  | For tubing outside diameter 4 mm                                            |
| Materials note                                | Conforms to RoHS                                                            |
| Material housing                              | Aluminium                                                                   |
|                                               | Zinc die-casting                                                            |