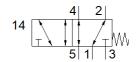

## front panel valve SV-5-M5-B Part number: 11914

## **Data sheet**

| Feature                      | Value                                                    |
|------------------------------|----------------------------------------------------------|
| Valve function               | 5/2 monostable                                           |
| Type of actuation            | manual                                                   |
| Standard nominal flow rate   | 95 l/min                                                 |
| Operating pressure MPa       | 0 0.8 MPa                                                |
| Operating pressure           | 0 8 bar                                                  |
| Design structure             | Poppet valve with spring return                          |
| Type of reset                | mechanical spring                                        |
| Nominal size                 | 2.3 mm                                                   |
| Sealing principle            | soft                                                     |
| Assembly position            | Any                                                      |
| Type of piloting             | direct                                                   |
| Overlap                      | Positive overlap                                         |
| Operating medium             | Compressed air in accordance with ISO8573-1:2010 [-:-:-] |
| PWIS conformity              | VDMA24364-B1/B2-L                                        |
| Ambient temperature          | -10 60 °C                                                |
| Actuating force              | 17 N                                                     |
| Product weight               | 53 g                                                     |
| Mounting type                | Front panel installation                                 |
|                              | with through hole                                        |
| Pneumatic connection, port 1 | M5                                                       |
| Material seals               | NBR                                                      |
| Material housing             | Plastic                                                  |
|                              | Brass                                                    |