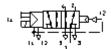

## MVH-5-1/4-L-S-B-VI

## Solenoid valve

| Feature                      | Data/description         |
|------------------------------|--------------------------|
| Pneumatic connection, port 5 | Sub-base                 |
| Materials note               | Contains PWIS substances |