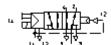

## MVH-5-1/4-L-S-B-VI

## Solenoid valve

| Data/description                                                                                                                    |
|-------------------------------------------------------------------------------------------------------------------------------------|
| Piston slide<br>Poppet seat                                                                                                         |
| -5 - 50 °C                                                                                                                          |
| with through hole                                                                                                                   |
| -0,900 - 10,000 bar                                                                                                                 |
| -5,0 - 50,0 °C                                                                                                                      |
| Filtered compressed air Filtered, unlubricated compressed air, 5 µm filtration Filtered, lubricated compressed air, 5 µm filtration |
| 5/2<br>monostable                                                                                                                   |
| electrical                                                                                                                          |
| reversible                                                                                                                          |
| soft                                                                                                                                |
| throttleable                                                                                                                        |
| Piloted                                                                                                                             |
| Air spring                                                                                                                          |
| 10,000 mm                                                                                                                           |
| G1/4                                                                                                                                |
| G1/4                                                                                                                                |
| G1/4                                                                                                                                |
| 1.600,00 l/min                                                                                                                      |
| 33,0 ms                                                                                                                             |
| 40,00 ms                                                                                                                            |
| G1/4                                                                                                                                |
|                                                                                                                                     |