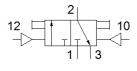

## pneumatic valve J-3-PK-3 Part number: 10772

This type is suitable for vacuum.

## Data sheet

| Feature                      | Value                                                    |
|------------------------------|----------------------------------------------------------|
| Valve function               | 3/2 bistable                                             |
| Standard nominal flow rate   | 100 l/min                                                |
| Operating pressure           | -0.9 8 bar                                               |
| Design structure             | Piston slide                                             |
| Nominal size                 | 2.5 mm                                                   |
| Switching time reversal      | 7 ms                                                     |
| Operating medium             | Compressed air in accordance with ISO8573-1:2010 [7:-:-] |
| PWIS conformity              | VDMA24364 zone III                                       |
| Ambient temperature          | -10 60 °C                                                |
| Product weight               | 75 g                                                     |
| Mounting type                | On sub-base                                              |
|                              | On mounting frame                                        |
|                              | with through hole                                        |
|                              | Optional                                                 |
| Auxiliary pilot air port 12  | PK-3                                                     |
| Auxiliary pilot air port 14  | PK-3                                                     |
| Pneumatic connection, port 1 | РК-3                                                     |
| Pneumatic connection, port 4 | PK-3                                                     |
| Pneumatic connection, port 5 | PK-3                                                     |
| Material of connecting plate | Brass                                                    |
|                              | PPS-reinforced                                           |
| Material seals               | NBR                                                      |
| Material housing             | Plastic                                                  |
|                              | Zinc die-casting                                         |