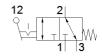

## swivel lever valve RW/O-3-PK-3 Part number: 10750

## **Data sheet**

| Feature                      | Value                                                    |
|------------------------------|----------------------------------------------------------|
| Valve function               | 3/2 open/closed, monostable                              |
| Type of actuation            | mechanical                                               |
| Standard nominal flow rate   | 80 l/min                                                 |
| Operating pressure           | 0 8 bar                                                  |
| Design structure             | Piston seat                                              |
| Nominal size                 | 2.5 mm                                                   |
| Type of piloting             | direct                                                   |
| Operating medium             | Compressed air in accordance with ISO8573-1:2010 [-:-:-] |
| PWIS conformity              | VDMA24364-B1/B2-L                                        |
| Ambient temperature          | -10 60 °C                                                |
| Mounting type                | with through hole                                        |
| Pneumatic connection, port 1 | PK-3                                                     |
| Pneumatic connection, port 2 | PK-3                                                     |
| Pneumatic connection, port 3 | PK-3                                                     |
| Material seals               | NBR                                                      |
| Material housing             | POM                                                      |