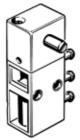

## swivel lever valve RW/O-3-PK-3 Part number: 10750

## **Data sheet**

| Feature                      | Value                                                    |
|------------------------------|----------------------------------------------------------|
| Valve function               | 3/2 open/closed, monostable                              |
| Type of actuation            | mechanical                                               |
| Standard nominal flow rate   | 80 l/min                                                 |
| Operating pressure           | 0 8 bar                                                  |
| Design structure             | Piston seat                                              |
| Nominal size                 | 2.5 mm                                                   |
| Type of piloting             | direct                                                   |
| Operating medium             | Compressed air in accordance with ISO8573-1:2010 [-:-:-] |
| PWIS conformity              | VDMA24364-B1/B2-L                                        |
| Ambient temperature          | -10 60 °C                                                |
| Mounting type                | with through hole                                        |
| Pneumatic connection, port 1 | PK-3                                                     |
| Pneumatic connection, port 2 | PK-3                                                     |
| Pneumatic connection, port 3 | PK-3                                                     |
| Material seals               | NBR                                                      |
| Material housing             | POM                                                      |