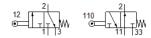

## roller lever valve R/O-3-PK-3 Part number: 10748

**FESTO** 

With barbed fitting connection for tubing ND 3 mm. Depending on the choice of connections, normally-open or normally-closed function.

## **Data sheet**

| Feature                             | Value                                                    |
|-------------------------------------|----------------------------------------------------------|
| Valve function                      | 3/2 open/closed, monostable                              |
| Type of actuation                   | mechanical                                               |
| Standard nominal flow rate          | 80 l/min                                                 |
| Operating pressure                  | 0 8 bar                                                  |
| Design structure                    | Piston seat                                              |
| Nominal size                        | 2.5 mm                                                   |
| Type of piloting                    | direct                                                   |
| Operating medium                    | Compressed air in accordance with ISO8573-1:2010 [-:-:-] |
| PWIS conformity                     | VDMA24364-B1/B2-L                                        |
| Ambient temperature                 | -10 60 °C                                                |
| Actuating force for normally closed | 10 N                                                     |
| Actuating force for normally open   | 15 N                                                     |
| Product weight                      | 18 g                                                     |
| Mounting type                       | with through hole                                        |
| Pneumatic connection, port 1        | PK-3                                                     |
| Pneumatic connection, port 2        | PK-3                                                     |
| Pneumatic connection, port 3        | PK-3                                                     |
| Material seals                      | NBR                                                      |
| Material housing                    | POM                                                      |