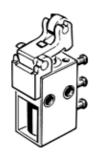

## roller lever valve R/O-3-PK-3 Part number: 10748

**FESTO** 

With barbed fitting connection for tubing ND 3 mm. Depending on the choice of connections, normally-open or normally-closed function.