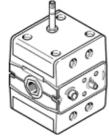

## Solenoid valve MFHE-3-1/2 Part number: 10421

On-off valve for delayed pressure build-up, with manual override. Solenoid coil and plug socket not included.