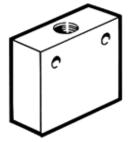

## OR gate OS-1/8-NPT Part number: 10412

## **Data sheet**

| Feature                            | Value                                                            |
|------------------------------------|------------------------------------------------------------------|
| Valve function                     | OR function                                                      |
| Pneumatic connection, port 1       | 1/8 NPT                                                          |
| Pneumatic connection, port 2       | 1/8 NPT                                                          |
| Mounting type                      | with through hole                                                |
| Standard nominal flow rate         | 500 l/min                                                        |
| Operating pressure                 | 1 10 bar                                                         |
| Ambient temperature                | -10 60 °C                                                        |
| Material housing                   | Wrought Aluminium alloy                                          |
| Operating medium                   | Compressed air in accordance with ISO8573-1:2010 [7:-:-]         |
| Nominal size                       | 4 mm                                                             |
| Assembly position                  | Any                                                              |
| Note on operating and pilot medium | Lubricated operation possible (subsequently required for further |
|                                    | operation)                                                       |
| PWIS conformity                    | VDMA24364-B1/B2-L                                                |
| Medium temperature                 | -10 60 °C                                                        |
| Product weight                     | 45 g                                                             |
| Pneumatic connection, port 3       | NPT1/8-27                                                        |
| Materials note                     | Conforms to RoHS                                                 |
| Material seals                     | NBR                                                              |