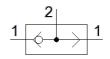

## OR gate OS-1/8-NPT Part number: 10412

## **Data sheet**

| Feature                            | Value                                                            |
|------------------------------------|------------------------------------------------------------------|
| Valve function                     | OR function                                                      |
| Pneumatic connection, port 1       | 1/8 NPT                                                          |
| Pneumatic connection, port 2       | 1/8 NPT                                                          |
| Mounting type                      | with through hole                                                |
| Standard nominal flow rate         | 500 l/min                                                        |
| Operating pressure                 | 1 10 bar                                                         |
| Ambient temperature                | -10 60 °C                                                        |
| Material housing                   | Wrought Aluminium alloy                                          |
| Operating medium                   | Compressed air in accordance with ISO8573-1:2010 [7:-:-]         |
| Nominal size                       | 4 mm                                                             |
| Assembly position                  | Any                                                              |
| Note on operating and pilot medium | Lubricated operation possible (subsequently required for further |
|                                    | operation)                                                       |
| PWIS conformity                    | VDMA24364-B1/B2-L                                                |
| Medium temperature                 | -10 60 °C                                                        |
| Product weight                     | 45 g                                                             |
| Pneumatic connection, port 3       | NPT1/8-27                                                        |
| Materials note                     | Conforms to RoHS                                                 |
| Material seals                     | NBR                                                              |