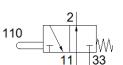

## **Data sheet**

| Feature                      | Value                |  |
|------------------------------|----------------------|--|
| Valve function               | 3/2 open, monostable |  |
| Type of actuation            | mechanical           |  |
| Standard nominal flow rate   | 60 l/min             |  |
| Operating pressure           | -0.95 8 bar          |  |
| Type of reset                | mechanical spring    |  |
| Nominal size                 | 1.8 mm               |  |
| Type of piloting             | direct               |  |
| PWIS conformity              | VDMA24364 zone III   |  |
| Ambient temperature          | -10 60 °C            |  |
| Actuating force              | 6 N                  |  |
| Product weight               | 7 g                  |  |
| Mounting type                | with through hole    |  |
| Pneumatic connection, port 1 | PK-3                 |  |
| Pneumatic connection, port 2 | PK-3                 |  |
| Material housing             | Brass                |  |
|                              | POM                  |  |