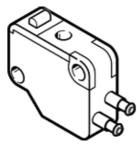

## stem actuated micro valve **SO-3-PK-3-B** Part number: 10403

With barbed fitting connection ND 3 mm, normally open. This type is suitable for vacuum.