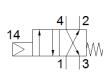

## **Data sheet**

| Feature                      | Value                                                    |
|------------------------------|----------------------------------------------------------|
| Valve function               | 4/2 monostable                                           |
| Type of actuation            | mechanical                                               |
| Standard nominal flow rate   | 120 l/min                                                |
| Operating pressure MPa       | 0.35 0.8 MPa                                             |
| Operating pressure           | 3.5 8 bar                                                |
| Design structure             | Piston seat                                              |
| Type of reset                | mechanical spring                                        |
| Sealing principle            | soft                                                     |
| Assembly position            | Any                                                      |
| Type of piloting             | direct                                                   |
| Flow direction               | non reversible                                           |
| Operating medium             | Compressed air in accordance with ISO8573-1:2010 [-:-:-] |
| PWIS conformity              | VDMA24364-B1/B2-L                                        |
| Ambient temperature          | -10 60 °C                                                |
| Actuating force              | 8 N                                                      |
| Mounting type                | with through hole                                        |
| Pneumatic connection, port 1 | G1/8                                                     |
| Pneumatic connection, port 2 | G1/8                                                     |
| Pneumatic connection, port 3 | G1/8                                                     |
| Pneumatic connection, port 4 | G1/8                                                     |
| Material cover               | POM                                                      |
| Material seals               | NBR                                                      |
|                              | TPE-U(PU)                                                |
| Material housing             | Aluminium                                                |