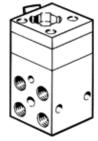

## front panel valve SVS-4-1/8 Part number: 10192

## **Data sheet**

| Feature                      | Value                                                    |
|------------------------------|----------------------------------------------------------|
| Valve function               | 4/2 monostable                                           |
| Type of actuation            | mechanical                                               |
| Standard nominal flow rate   | 120 l/min                                                |
| Operating pressure MPa       | 0.35 0.8 MPa                                             |
| Operating pressure           | 3.5 8 bar                                                |
| Design structure             | Piston seat                                              |
| Type of reset                | mechanical spring                                        |
| Sealing principle            | soft                                                     |
| Assembly position            | Any                                                      |
| Type of piloting             | direct                                                   |
| Flow direction               | non reversible                                           |
| Operating medium             | Compressed air in accordance with ISO8573-1:2010 [-:-:-] |
| PWIS conformity              | VDMA24364-B1/B2-L                                        |
| Ambient temperature          | -10 60 °C                                                |
| Actuating force              | 8 N                                                      |
| Mounting type                | with through hole                                        |
| Pneumatic connection, port 1 | G1/8                                                     |
| Pneumatic connection, port 2 | G1/8                                                     |
| Pneumatic connection, port 3 | G1/8                                                     |
| Pneumatic connection, port 4 | G1/8                                                     |
| Material cover               | POM                                                      |
| Material seals               | NBR                                                      |
|                              | TPE-U(PU)                                                |
| Material housing             | Aluminium                                                |