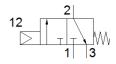

## front panel valve SVS-3-1/8 Part number: 10190

## **Data sheet**

| Feature                      | Value                                                    |
|------------------------------|----------------------------------------------------------|
| Valve function               | 3/2 closed, monostable                                   |
| Type of actuation            | mechanical                                               |
| Standard nominal flow rate   | 120 l/min                                                |
| Operating pressure MPa       | 0.35 0.8 MPa                                             |
| Operating pressure           | 3.5 8 bar                                                |
| Design structure             | Piston seat                                              |
| Type of reset                | mechanical spring                                        |
| Sealing principle            | soft                                                     |
| Assembly position            | Any                                                      |
| Type of piloting             | Piloted                                                  |
| Flow direction               | non reversible                                           |
| Note on forced dynamisation  | Switching frequency at least once a week                 |
| Operating medium             | Compressed air in accordance with ISO8573-1:2010 [-:-:-] |
| PWIS conformity              | VDMA24364-B1/B2-L                                        |
| Medium temperature           | -10 60 °C                                                |
| Ambient temperature          | -10 60 °C                                                |
| Actuating force              | 8 N                                                      |
| Mounting type                | with through hole                                        |
| Pneumatic connection, port 1 | G1/8                                                     |
| Pneumatic connection, port 2 | G1/8                                                     |
| Pneumatic connection, port 3 | G1/8                                                     |
| Materials note               | Conforms to RoHS                                         |
| Material cover               | POM                                                      |
| Material seals               | NBR                                                      |
|                              | TPE-U(PU)                                                |
| Material housing             | Aluminium                                                |