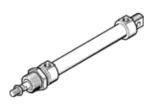

## Round cylinder DGS-25-80-PPV Part number: 9834 Product to be discontinued

With adjustable cushioning at both ends

alternative products.

**FESTO** 

## **Data sheet**

| Feature                                    | Value                                                            |
|--------------------------------------------|------------------------------------------------------------------|
| Stroke                                     | 80 mm                                                            |
| Piston diameter                            | 25 mm                                                            |
| Cushioning                                 | PPV: Pneumatic cushioning adjustable at both ends                |
| Position detection                         | No                                                               |
| Variants                                   | Single-ended piston rod                                          |
| Working pressure                           | 1 12 bar                                                         |
| Mode of operation                          | double-acting                                                    |
| Operating medium                           | Compressed air in accordance with ISO8573-1:2010 [7:4:4]         |
| Note on operating and pilot medium         | Lubricated operation possible (subsequently required for further |
|                                            | operation)                                                       |
| Ambient temperature                        | -20 80 °C                                                        |
| Cushioning length                          | 16 mm                                                            |
| Theoretical force at 6 bar, return stroke  | 247 N                                                            |
| Theoretical force at 6 bar, advance stroke | 295 N                                                            |
| Pneumatic connection                       | G1/8                                                             |