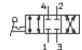

## Hand lever valve HS-4/3-1/2-B Part number: 9784

4/3-way valve with hand lever, closed in mid position. Discontinued, available through 2006 This type is suitable for vacuum. Vacuum connection at port 3 (R).