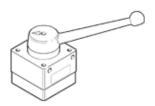

## Hand lever valve HS-4/3-1/2-B Part number: 9784

4/3-way valve with hand lever, closed in mid position. Discontinued, available through 2006 This type is suitable for vacuum. Vacuum connection at port 3 (R).