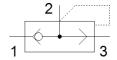

## Rapid exhaust valve SE-1/2-B Part number: 9688

## **Data sheet**

| Feature                                                                         | Value                                                                       |
|---------------------------------------------------------------------------------|-----------------------------------------------------------------------------|
| Valve function                                                                  | Quick exhaust                                                               |
| Pneumatic connection, port 1                                                    | G1/2                                                                        |
| Pneumatic connection, port 2                                                    | G1/2                                                                        |
| Mounting type                                                                   | Threaded                                                                    |
| Standard nominal flow rate, exhaust 0.6->0.5 MPa (6->5 bar, 87->72.5 psi)       | 6,480 l/min                                                                 |
| Standard nominal flow rate pressurisation 0.6->0.5 MPa (6->5 bar, 87->72.5 psi) | 4,560 l/min                                                                 |
| Working pressure                                                                | 0.3 10 bar                                                                  |
| Ambient temperature                                                             | -20 75 °C                                                                   |
| Material housing                                                                | Aluminum die cast                                                           |
| Operating medium                                                                | Compressed air in accordance with ISO8573-1:2010 [7:-:-]                    |
| Nominal size                                                                    | 15 mm                                                                       |
| Assembly position                                                               | Any                                                                         |
| Note on operating and pilot medium                                              | Lubricated operation possible (subsequently required for further operation) |
| PWIS conformity                                                                 | VDMA24364-B1/B2-L                                                           |
| Medium temperature                                                              | -20 75 °C                                                                   |
| Product weight                                                                  | 200 g                                                                       |
| Pneumatic connection, port 3                                                    | G1/2                                                                        |
| Material seals                                                                  | NBR                                                                         |