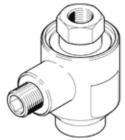

## Rapid exhaust valve SE-1/2-B Part number: 9688

## **Data sheet**

| Feature                                                                         | Value                                                                       |
|---------------------------------------------------------------------------------|-----------------------------------------------------------------------------|
| Valve function                                                                  | Quick exhaust                                                               |
| Pneumatic connection, port 1                                                    | G1/2                                                                        |
| Pneumatic connection, port 2                                                    | G1/2                                                                        |
| Mounting type                                                                   | Threaded                                                                    |
| Standard nominal flow rate, exhaust 0.6->0.5 MPa (6->5 bar, 87->72.5 psi)       | 6,480 l/min                                                                 |
| Standard nominal flow rate pressurisation 0.6->0.5 MPa (6->5 bar, 87->72.5 psi) | 4,560 l/min                                                                 |
| Working pressure                                                                | 0.3 10 bar                                                                  |
| Ambient temperature                                                             | -20 75 °C                                                                   |
| Material housing                                                                | Aluminum die cast                                                           |
| Operating medium                                                                | Compressed air in accordance with ISO8573-1:2010 [7:-:-]                    |
| Nominal size                                                                    | 15 mm                                                                       |
| Assembly position                                                               | Any                                                                         |
| Note on operating and pilot medium                                              | Lubricated operation possible (subsequently required for further operation) |
| PWIS conformity                                                                 | VDMA24364-B1/B2-L                                                           |
| Medium temperature                                                              | -20 75 °C                                                                   |
| Product weight                                                                  | 200 g                                                                       |
| Pneumatic connection, port 3                                                    | G1/2                                                                        |
| Material seals                                                                  | NBR                                                                         |