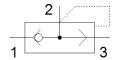

## **Data sheet**

| Feature                                                                         | Value                                                                       |
|---------------------------------------------------------------------------------|-----------------------------------------------------------------------------|
| Valve function                                                                  | Quick exhaust                                                               |
| Pneumatic connection, port 1                                                    | G3/8                                                                        |
| Pneumatic connection, port 2                                                    | G3/8                                                                        |
| Mounting type                                                                   | Threaded                                                                    |
| Standard nominal flow rate, exhaust 0.6->0.5 MPa (6->5 bar, 87->72.5 psi)       | 2,760 l/min                                                                 |
| Standard nominal flow rate pressurisation 0.6->0.5 MPa (6->5 bar, 87->72.5 psi) | 2,880 l/min                                                                 |
| Working pressure                                                                | 0.2 10 bar                                                                  |
| Ambient temperature                                                             | -20 75 °C                                                                   |
| Material housing                                                                | Aluminum die cast                                                           |
| Operating medium                                                                | Compressed air in accordance with ISO8573-1:2010 [7:-:-]                    |
| Nominal size                                                                    | 11 mm                                                                       |
| Assembly position                                                               | Any                                                                         |
| Note on operating and pilot medium                                              | Lubricated operation possible (subsequently required for further operation) |
| PWIS conformity                                                                 | VDMA24364-B1/B2-L                                                           |
| Medium temperature                                                              | -20 75 °C                                                                   |
| Product weight                                                                  | 125 g                                                                       |
| Pneumatic connection, port 3                                                    | G3/8                                                                        |
| Materials note                                                                  | Conforms to RoHS                                                            |
| Material seals                                                                  | NBR                                                                         |