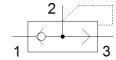

## Rapid exhaust valve SE-1/4-B Part number: 9686

## **Data sheet**

| Feature                                                                   | Value                                                                       |
|---------------------------------------------------------------------------|-----------------------------------------------------------------------------|
| Valve function                                                            | Quick exhaust                                                               |
| Pneumatic connection, port 1                                              | G1/4                                                                        |
| Pneumatic connection, port 2                                              | G1/4                                                                        |
| Mounting type                                                             | Threaded                                                                    |
| Standard nominal flow rate, exhaust 0.6->0.5 MPa (6->5 bar, 87->72.5 psi) | 1,200 l/min                                                                 |
| Standard nominal flow rate pressurisation 0.6->0.5 MPa (6->5 bar, 87-     | 960 l/min                                                                   |
| >72.5 psi)                                                                |                                                                             |
| Working pressure                                                          | 0.5 10 bar                                                                  |
| Ambient temperature                                                       | -20 75 °C                                                                   |
| Material housing                                                          | Zinc die-casting                                                            |
| Operating medium                                                          | Compressed air in accordance with ISO8573-1:2010 [7:-:-]                    |
| Nominal size                                                              | 7 mm                                                                        |
| Assembly position                                                         | Any                                                                         |
| Note on operating and pilot medium                                        | Lubricated operation possible (subsequently required for further operation) |
| PWIS conformity                                                           | VDMA24364-B1/B2-L                                                           |
| Medium temperature                                                        | -20 75 °C                                                                   |
| Product weight                                                            | 100 g                                                                       |
| Pneumatic connection, port 3                                              | G1/4                                                                        |
| Material seals                                                            | NBR                                                                         |