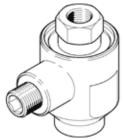

## Rapid exhaust valve SE-1/4-B Part number: 9686

## **Data sheet**

| Feature                                                                   | Value                                                                       |
|---------------------------------------------------------------------------|-----------------------------------------------------------------------------|
| Valve function                                                            | Quick exhaust                                                               |
| Pneumatic connection, port 1                                              | G1/4                                                                        |
| Pneumatic connection, port 2                                              | G1/4                                                                        |
| Mounting type                                                             | Threaded                                                                    |
| Standard nominal flow rate, exhaust 0.6->0.5 MPa (6->5 bar, 87->72.5 psi) | 1,200 l/min                                                                 |
| Standard nominal flow rate pressurisation 0.6->0.5 MPa (6->5 bar, 87-     | 960 l/min                                                                   |
| >72.5 psi)                                                                |                                                                             |
| Working pressure                                                          | 0.5 10 bar                                                                  |
| Ambient temperature                                                       | -20 75 °C                                                                   |
| Material housing                                                          | Zinc die-casting                                                            |
| Operating medium                                                          | Compressed air in accordance with ISO8573-1:2010 [7:-:-]                    |
| Nominal size                                                              | 7 mm                                                                        |
| Assembly position                                                         | Any                                                                         |
| Note on operating and pilot medium                                        | Lubricated operation possible (subsequently required for further operation) |
| PWIS conformity                                                           | VDMA24364-B1/B2-L                                                           |
| Medium temperature                                                        | -20 75 °C                                                                   |
| Product weight                                                            | 100 g                                                                       |
| Pneumatic connection, port 3                                              | G1/4                                                                        |
| Material seals                                                            | NBR                                                                         |