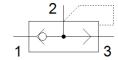

## Rapid exhaust valve SE-1/8-B Part number: 9685

## **Data sheet**

| Feature                                                                   | Value                                                            |
|---------------------------------------------------------------------------|------------------------------------------------------------------|
| Valve function                                                            | Quick exhaust                                                    |
| Pneumatic connection, port 1                                              | G1/8                                                             |
| Pneumatic connection, port 2                                              | G1/8                                                             |
| Mounting type                                                             | Threaded                                                         |
| Standard nominal flow rate, exhaust 0.6->0.5 MPa (6->5 bar, 87->72.5 psi) | 660 l/min                                                        |
| Standard nominal flow rate pressurisation 0.6->0.5 MPa (6->5 bar, 87-     | 300 l/min                                                        |
| >72.5 psi)                                                                |                                                                  |
| Working pressure                                                          | 0.5 10 bar                                                       |
| Ambient temperature                                                       | -20 75 °C                                                        |
| Material housing                                                          | Zinc die-casting                                                 |
| Operating medium                                                          | Compressed air in accordance with ISO8573-1:2010 [7:4:4]         |
| Nominal size                                                              | 5 mm                                                             |
| Assembly position                                                         | Any                                                              |
| Note on operating and pilot medium                                        | Lubricated operation possible (subsequently required for further |
|                                                                           | operation)                                                       |
| PWIS conformity                                                           | VDMA24364-B1/B2-L                                                |
| Medium temperature                                                        | -20 75 °C                                                        |
| Sound pressure level                                                      | 100 dB(A)                                                        |
| Product weight                                                            | 75 g                                                             |
| Pneumatic connection, port 3                                              | G1/8                                                             |
| Material seals                                                            | NBR                                                              |