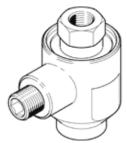

## Rapid exhaust valve SE-1/8-B Part number: 9685

## **Data sheet**

| Feature                                                                   | Value                                                            |
|---------------------------------------------------------------------------|------------------------------------------------------------------|
| Valve function                                                            | Quick exhaust                                                    |
| Pneumatic connection, port 1                                              | G1/8                                                             |
| Pneumatic connection, port 2                                              | G1/8                                                             |
| Mounting type                                                             | Threaded                                                         |
| Standard nominal flow rate, exhaust 0.6->0.5 MPa (6->5 bar, 87->72.5 psi) | 660 l/min                                                        |
| Standard nominal flow rate pressurisation 0.6->0.5 MPa (6->5 bar, 87-     | 300 l/min                                                        |
| >72.5 psi)                                                                |                                                                  |
| Working pressure                                                          | 0.5 10 bar                                                       |
| Ambient temperature                                                       | -20 75 °C                                                        |
| Material housing                                                          | Zinc die-casting                                                 |
| Operating medium                                                          | Compressed air in accordance with ISO8573-1:2010 [7:4:4]         |
| Nominal size                                                              | 5 mm                                                             |
| Assembly position                                                         | Any                                                              |
| Note on operating and pilot medium                                        | Lubricated operation possible (subsequently required for further |
|                                                                           | operation)                                                       |
| PWIS conformity                                                           | VDMA24364-B1/B2-L                                                |
| Medium temperature                                                        | -20 75 °C                                                        |
| Sound pressure level                                                      | 100 dB(A)                                                        |
| Product weight                                                            | 75 g                                                             |
| Pneumatic connection, port 3                                              | G1/8                                                             |
| Material seals                                                            | NBR                                                              |