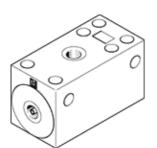

## Vacuum generator VAD-1/4 Part number: 9394 Classic - do not use for new projects

Modern alternatives can be found by entering the first four characters of the type code in the search field.

**FESTO** 

## **Data sheet**

| Feature                            | Value                                                                       |
|------------------------------------|-----------------------------------------------------------------------------|
| Nominal size, Laval nozzle         | 1 mm                                                                        |
| Assembly position                  | Any                                                                         |
| Ejector characteristic             | High vacuum                                                                 |
| Design structure                   | T-shaped                                                                    |
| Operating pressure MPa             | 0.15 1 MPa                                                                  |
| Working pressure                   | 1.5 10 bar                                                                  |
| Operating pressure                 | 21.75 145 psi                                                               |
| Max. vacuum                        | 80 %                                                                        |
| Operating medium                   | Compressed air in accordance with ISO8573-1:2010 [7:4:4]                    |
| Note on operating and pilot medium | Lubricated operation possible (subsequently required for further operation) |
| PWIS conformity                    | VDMA24364-B1/B2-L                                                           |
| Medium temperature                 | -20 80 °C                                                                   |
| Ambient temperature                | -20 80 °C                                                                   |
| Mounting type                      | with through hole                                                           |
| Pneumatic connection, port 1       | G1/4                                                                        |
| Pneumatic connection, port 3       | G1/4                                                                        |
| Vacuum connection                  | G1/4                                                                        |
| Material housing                   | Aluminum die cast                                                           |