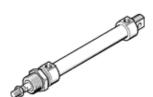

## Round cylinder DGS-25-50 Part number: 9343 Product to be discontinued

Variants without end-position cushioning

Type to be discontinued. Available until 2016. See Support Portal for alternative products.