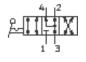

## Hand lever valve HSO-4/3-1/4 Part number: 9340

4/3-way valve with hand lever, open in mid position. Discontinued, available through 2006 This type is suitable for vacuum operation. Vacuum connections to 1 (P) and 3 (R).