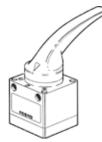

## Hand lever valve HSO-4/3-1/4 Part number: 9340

4/3-way valve with hand lever, open in mid position. Discontinued, available through 2006 This type is suitable for vacuum operation. Vacuum connections to 1 (P) and 3 (R).