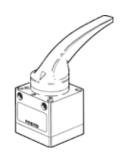

## Hand lever valve HS-4/3-1/4 Part number: 9339

**FESTO** 

4/3-way valve with hand lever, closed in mid position. Discontinued, available through 2006 This type is suitable for vacuum operation. Vacuum connections to 1 (P) and 3 (R).