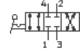

## Hand lever valve HS-4/3-1/4 Part number: 9339

**FESTO** 

4/3-way valve with hand lever, closed in mid position. Discontinued, available through 2006 This type is suitable for vacuum operation. Vacuum connections to 1 (P) and 3 (R).