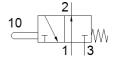

## Stem actuated valve VO-3-1/4-B Part number: 9157

**FESTO** 

normally open. This type is suitable for vacuum.

## **Data sheet**

| Feature                      | Value                |
|------------------------------|----------------------|
| Valve function               | 3/2 open, monostable |
| Type of actuation            | mechanical           |
| Standard nominal flow rate   | 600 l/min            |
| Working pressure             | -0.95 10 bar         |
| Design structure             | Poppet seat          |
| Nominal size                 | 7 mm                 |
| Type of piloting             | direct               |
| PWIS conformity              | VDMA24364-B1/B2-L    |
| Ambient temperature          | -10 60 °C            |
| Actuating force              | 128 N                |
| Product weight               | 130 g                |
| Mounting type                | with through hole    |
| Pneumatic connection, port 1 | G1/4                 |
| Pneumatic connection, port 2 | G1/4                 |
| Pneumatic connection, port 3 | G1/4                 |
| Material seals               | NBR                  |
| Material housing             | Aluminum die cast    |