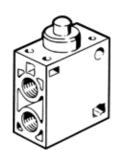

## Stem actuated valve VO-3-1/4-B Part number: 9157

**FESTO** 

normally open. This type is suitable for vacuum.