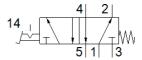

## **Data sheet**

| Feature                      | Value                                                    |
|------------------------------|----------------------------------------------------------|
| Valve function               | 5/2 bistable                                             |
| Type of actuation            | manual                                                   |
| Standard nominal flow rate   | 550 l/min                                                |
| Working pressure             | -0.95 10 bar                                             |
| Design structure             | Poppet seat                                              |
| Type of reset                | mechanical spring                                        |
| Nominal size                 | 7 mm                                                     |
| Assembly position            | Any                                                      |
| Type of piloting             | direct                                                   |
| Flow direction               | non reversible                                           |
| Operating medium             | Compressed air in accordance with ISO8573-1:2010 [7:4:4] |
| PWIS conformity              | VDMA24364-B1/B2-L                                        |
| Ambient temperature          | -10 60 °C                                                |
| Actuating force              | 82 N                                                     |
| Product weight               | 1,845 g                                                  |
| Mounting type                | with through hole                                        |
| Pneumatic connection, port 1 | G1/4                                                     |
| Pneumatic connection, port 2 | G1/4                                                     |
| Pneumatic connection, port 3 | G1/4                                                     |
| Pneumatic connection, port 4 | G1/4                                                     |
| Pneumatic connection, port 5 | G1/4                                                     |
| Material seals               | NBR                                                      |
| Material housing             | Aluminum die cast                                        |