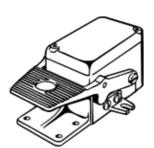

## Pedal actuated valve FP-5-1/4-B Part number: 8997

**FESTO** 

This type is suitable for vacuum.