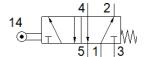

## **Data sheet**

| Feature                      | Value             |  |
|------------------------------|-------------------|--|
| Valve function               | 5/2 monostable    |  |
| Type of actuation            | mechanical        |  |
| Standard nominal flow rate   | 550 l/min         |  |
| Working pressure             | -0.95 10 bar      |  |
| Design structure             | Poppet seat       |  |
| Nominal size                 | 7 mm              |  |
| Type of piloting             | direct            |  |
| PWIS conformity              | VDMA24364-B1/B2-L |  |
| Ambient temperature          | -10 60 °C         |  |
| Actuating force              | 75 N              |  |
| Product weight               | 340 g             |  |
| Mounting type                | with through hole |  |
| Pneumatic connection, port 1 | G1/4              |  |
| Pneumatic connection, port 2 | G1/4              |  |
| Pneumatic connection, port 3 | G1/4              |  |
| Pneumatic connection, port 4 | G1/4              |  |
| Pneumatic connection, port 5 | G1/4              |  |
| Material seals               | NBR               |  |
| Material housing             | Aluminum die cast |  |