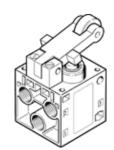

## Roller lever valve R-5-1/4-B Part number: 8996

**FESTO** 

This type is suitable for vacuum.