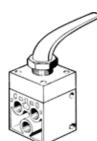

## Hand lever valve H-5-1/4-B Part number: 8995

This type is suitable for vacuum.

## **Data sheet**

| Feature                      | Value             |
|------------------------------|-------------------|
| Valve function               | 5/2 bistable      |
| Standard nominal flow rate   | 550 l/min         |
| Working pressure             | -0.95 10 bar      |
| Design structure             | Poppet seat       |
| Nominal size                 | 7 mm              |
| Type of piloting             | direct            |
| PWIS conformity              | VDMA24364-B1/B2-L |
| Ambient temperature          | -10 60 °C         |
| Actuating force              | 2 N               |
| Product weight               | 510 g             |
| Mounting type                | with through hole |
| Pneumatic connection, port 1 | G1/4              |
| Pneumatic connection, port 2 | G1/4              |
| Pneumatic connection, port 3 | G1/4              |
| Pneumatic connection, port 4 | G1/4              |
| Pneumatic connection, port 5 | G1/4              |
| Material seals               | NBR               |
| Material housing             | Aluminum die cast |