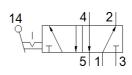

## **Data sheet**

| Feature                      | Value             |
|------------------------------|-------------------|
| Valve function               | 5/2 bistable      |
| Standard nominal flow rate   | 550 l/min         |
| Working pressure             | -0.95 10 bar      |
| Design structure             | Poppet seat       |
| Nominal size                 | 7 mm              |
| Type of piloting             | direct            |
| PWIS conformity              | VDMA24364-B1/B2-L |
| Ambient temperature          | -10 60 °C         |
| Actuating force              | 2 N               |
| Product weight               | 510 g             |
| Mounting type                | with through hole |
| Pneumatic connection, port 1 | G1/4              |
| Pneumatic connection, port 2 | G1/4              |
| Pneumatic connection, port 3 | G1/4              |
| Pneumatic connection, port 4 | G1/4              |
| Pneumatic connection, port 5 | G1/4              |
| Material seals               | NBR               |
| Material housing             | Aluminum die cast |