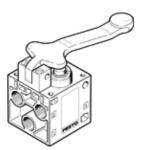

## Finger lever valve TH-5-1/4-B Part number: 8994

**FESTO** 

Normally closed. This type is suitable for vacuum.