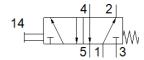

## **Data sheet**

| Feature                      | Value             |
|------------------------------|-------------------|
| Valve function               | 5/2 monostable    |
| Standard nominal flow rate   | 550 l/min         |
| Working pressure             | -0.95 10 bar      |
| Design structure             | Poppet seat       |
| Nominal size                 | 7 mm              |
| Type of piloting             | direct            |
| PWIS conformity              | VDMA24364-B1/B2-L |
| Ambient temperature          | -10 60 °C         |
| Actuating force              | 34 N              |
| Product weight               | 320 g             |
| Mounting type                | with through hole |
| Pneumatic connection, port 1 | G1/4              |
| Pneumatic connection, port 2 | G1/4              |
| Pneumatic connection, port 3 | G1/4              |
| Pneumatic connection, port 4 | G1/4              |
| Pneumatic connection, port 5 | G1/4              |
| Material seals               | NBR               |
| Material housing             | Aluminum die cast |