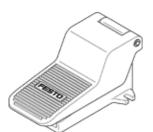

## Foot valve F-5-1/4-B Part number: 8992

Non-detenting. This type is suitable for vacuum.