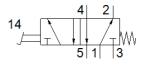

## **Data sheet**

| Feature                      | Value                                                    |
|------------------------------|----------------------------------------------------------|
| Valve function               | 5/2 monostable                                           |
| Type of actuation            | manual                                                   |
| Standard nominal flow rate   | 550 l/min                                                |
| Working pressure             | -0.95 10 bar                                             |
| Design structure             | Poppet seat                                              |
| Type of reset                | mechanical spring                                        |
| Nominal size                 | 7 mm                                                     |
| Assembly position            | Any                                                      |
| Type of piloting             | direct                                                   |
| Flow direction               | non reversible                                           |
| Operating medium             | Compressed air in accordance with ISO8573-1:2010 [7:4:4] |
| PWIS conformity              | VDMA24364-B1/B2-L                                        |
| Ambient temperature          | -10 60 °C                                                |
| Actuating force              | 78 N                                                     |
| Product weight               | 705 g                                                    |
| Mounting type                | with through hole                                        |
| Pneumatic connection, port 1 | G1/4                                                     |
| Pneumatic connection, port 2 | G1/4                                                     |
| Pneumatic connection, port 3 | G1/4                                                     |
| Pneumatic connection, port 4 | G1/4                                                     |
| Pneumatic connection, port 5 | G1/4                                                     |
| Material seals               | NBR                                                      |
| Material housing             | Aluminum die cast                                        |