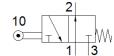

## Roller lever valve RO-3-1/4-B Part number: 8991

**FESTO** 

normally open.
This type is suitable for vacuum.

## **Data sheet**

| Feature                      | Value                |
|------------------------------|----------------------|
| Valve function               | 3/2 open, monostable |
| Type of actuation            | mechanical           |
| Standard nominal flow rate   | 600 l/min            |
| Working pressure             | -0.95 10 bar         |
| Design structure             | Poppet seat          |
| Nominal size                 | 7 mm                 |
| Type of piloting             | direct               |
| PWIS conformity              | VDMA24364-B1/B2-L    |
| Ambient temperature          | -10 60 °C            |
| Actuating force              | 48 N                 |
| Product weight               | 230 g                |
| Mounting type                | with through hole    |
| Pneumatic connection, port 1 | G1/4                 |
| Pneumatic connection, port 2 | G1/4                 |
| Pneumatic connection, port 3 | G1/4                 |
| Material seals               | NBR                  |
| Material housing             | Aluminum die cast    |