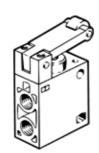

## Roller lever valve RO-3-1/4-B Part number: 8991

**FESTO** 

normally open.
This type is suitable for vacuum.