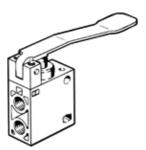

## Finger lever valve THO-3-1/4-B Part number: 8990

**FESTO** 

Normally open
This type is suitable for vacuum.