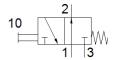

## Finger lever valve THO-3-1/4-B Part number: 8990

**FESTO** 

Normally open
This type is suitable for vacuum.

## **Data sheet**

| Feature                      | Value                |
|------------------------------|----------------------|
| Valve function               | 3/2 open, monostable |
| Standard nominal flow rate   | 600 l/min            |
| Working pressure             | -0.95 10 bar         |
| Design structure             | Poppet seat          |
| Nominal size                 | 7 mm                 |
| Type of piloting             | direct               |
| PWIS conformity              | VDMA24364-B1/B2-L    |
| Ambient temperature          | -10 60 °C            |
| Actuating force              | 22.5 N               |
| Product weight               | 210 g                |
| Mounting type                | with through hole    |
| Pneumatic connection, port 1 | G1/4                 |
| Pneumatic connection, port 2 | G1/4                 |
| Pneumatic connection, port 3 | G1/4                 |
| Material seals               | NBR                  |
| Material housing             | Aluminum die cast    |