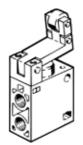

## Toggle lever valve LO-3-1/4-B Part number: 8989

With idle return, normally open. This type is suitable for vacuum.

## **Data sheet**

| Feature                      | Value                |  |
|------------------------------|----------------------|--|
| Valve function               | 3/2 open, monostable |  |
| Type of actuation            | mechanical           |  |
| Standard nominal flow rate   | 600 l/min            |  |
| Working pressure             | -0.95 10 bar         |  |
| Design structure             | Poppet seat          |  |
| Nominal size                 | 7 mm                 |  |
| Type of piloting             | direct               |  |
| PWIS conformity              | VDMA24364-B1/B2-L    |  |
| Ambient temperature          | -10 60 °C            |  |
| Actuating force              | 50 N                 |  |
| Product weight               | 250 g                |  |
| Mounting type                | with through hole    |  |
| Pneumatic connection, port 1 | G1/4                 |  |
| Pneumatic connection, port 2 | G1/4                 |  |
| Pneumatic connection, port 3 | G1/4                 |  |
| Material seals               | NBR                  |  |
| Material housing             | Aluminum die cast    |  |