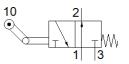

## Toggle lever valve LO-3-1/4-B Part number: 8989

With idle return, normally open. This type is suitable for vacuum.

## **Data sheet**

| Feature                      | Value                |  |
|------------------------------|----------------------|--|
| Valve function               | 3/2 open, monostable |  |
| Type of actuation            | mechanical           |  |
| Standard nominal flow rate   | 600 l/min            |  |
| Working pressure             | -0.95 10 bar         |  |
| Design structure             | Poppet seat          |  |
| Nominal size                 | 7 mm                 |  |
| Type of piloting             | direct               |  |
| PWIS conformity              | VDMA24364-B1/B2-L    |  |
| Ambient temperature          | -10 60 °C            |  |
| Actuating force              | 50 N                 |  |
| Product weight               | 250 g                |  |
| Mounting type                | with through hole    |  |
| Pneumatic connection, port 1 | G1/4                 |  |
| Pneumatic connection, port 2 | G1/4                 |  |
| Pneumatic connection, port 3 | G1/4                 |  |
| Material seals               | NBR                  |  |
| Material housing             | Aluminum die cast    |  |