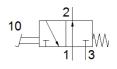

## **Data sheet**

| Feature                      | Value                                                    |
|------------------------------|----------------------------------------------------------|
| Valve function               | 3/2 open, monostable                                     |
| Type of actuation            | manual                                                   |
| Standard nominal flow rate   | 600 l/min                                                |
| Working pressure             | -0.95 10 bar                                             |
| Design structure             | Poppet seat                                              |
| Type of reset                | mechanical spring                                        |
| Nominal size                 | 7 mm                                                     |
| Assembly position            | Any                                                      |
| Type of piloting             | direct                                                   |
| Flow direction               | non reversible                                           |
| Operating medium             | Compressed air in accordance with ISO8573-1:2010 [7:4:4] |
| PWIS conformity              | VDMA24364-B1/B2-L                                        |
| Ambient temperature          | -10 60 °C                                                |
| Actuating force              | 55 N                                                     |
| Product weight               | 595 g                                                    |
| Mounting type                | with through hole                                        |
| Pneumatic connection, port 1 | G1/4                                                     |
| Pneumatic connection, port 2 | G1/4                                                     |
| Pneumatic connection, port 3 | G1/4                                                     |
| Material seals               | NBR                                                      |
| Material housing             | Aluminum die cast                                        |