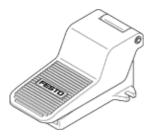

## **Data sheet**

| Feature                      | Value                                                    |
|------------------------------|----------------------------------------------------------|
| Valve function               | 3/2 open, monostable                                     |
| Type of actuation            | manual                                                   |
| Standard nominal flow rate   | 600 l/min                                                |
| Working pressure             | -0.95 10 bar                                             |
| Design structure             | Poppet seat                                              |
| Type of reset                | mechanical spring                                        |
| Nominal size                 | 7 mm                                                     |
| Assembly position            | Any                                                      |
| Type of piloting             | direct                                                   |
| Flow direction               | non reversible                                           |
| Operating medium             | Compressed air in accordance with ISO8573-1:2010 [7:4:4] |
| PWIS conformity              | VDMA24364-B1/B2-L                                        |
| Ambient temperature          | -10 60 °C                                                |
| Actuating force              | 55 N                                                     |
| Product weight               | 595 g                                                    |
| Mounting type                | with through hole                                        |
| Pneumatic connection, port 1 | G1/4                                                     |
| Pneumatic connection, port 2 | G1/4                                                     |
| Pneumatic connection, port 3 | G1/4                                                     |
| Material seals               | NBR                                                      |
| Material housing             | Aluminum die cast                                        |