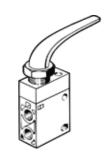

## Hand lever valve H-3-1/4-B Part number: 8987

**FESTO** 

This type is suitable for vacuum.