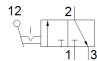

## **Data sheet**

| Feature                      | Value             |
|------------------------------|-------------------|
| Valve function               | 3/2 bistable      |
| Standard nominal flow rate   | 600 l/min         |
| Working pressure             | -0.95 10 bar      |
| Design structure             | Poppet seat       |
| Nominal size                 | 7 mm              |
| Type of piloting             | direct            |
| PWIS conformity              | VDMA24364-B1/B2-L |
| Ambient temperature          | -10 60 °C         |
| Actuation torque             | 0.5 Nm            |
| Product weight               | 320 g             |
| Mounting type                | with through hole |
| Pneumatic connection, port 1 | G1/4              |
| Pneumatic connection, port 2 | G1/4              |
| Pneumatic connection, port 3 | G1/4              |
| Material seals               | NBR               |
| Material housing             | Aluminum die cast |