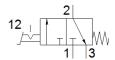

## Pedal actuated valve FP-3-1/4-B Part number: 8986

**FESTO** 

This type is suitable for vacuum.

## **Data sheet**

| Feature                      | Value                                                    |
|------------------------------|----------------------------------------------------------|
| Valve function               | 3/2 bistable                                             |
| Type of actuation            | manual                                                   |
| Standard nominal flow rate   | 600 l/min                                                |
| Working pressure             | -0.95 10 bar                                             |
| Design structure             | Poppet seat                                              |
| Type of reset                | mechanical spring                                        |
| Nominal size                 | 7 mm                                                     |
| Assembly position            | Any                                                      |
| Type of piloting             | direct                                                   |
| Flow direction               | non reversible                                           |
| Operating medium             | Compressed air in accordance with ISO8573-1:2010 [7:4:4] |
| PWIS conformity              | VDMA24364-B1/B2-L                                        |
| Ambient temperature          | -10 60 °C                                                |
| Actuating force              | 58.5 N                                                   |
| Product weight               | 1,760 g                                                  |
| Mounting type                | with through hole                                        |
| Pneumatic connection, port 1 | G1/4                                                     |
| Pneumatic connection, port 2 | G1/4                                                     |
| Pneumatic connection, port 3 | G1/4                                                     |
| Material seals               | NBR                                                      |
| Material housing             | Aluminum die cast                                        |