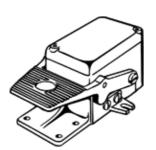

## Pedal actuated valve FP-3-1/4-B Part number: 8986

**FESTO** 

This type is suitable for vacuum.