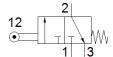

## **Data sheet**

| Feature                      | Value                  |
|------------------------------|------------------------|
| Valve function               | 3/2 closed, monostable |
| Type of actuation            | mechanical             |
| Standard nominal flow rate   | 600 l/min              |
| Working pressure             | -0.95 10 bar           |
| Design structure             | Piston seat            |
| Nominal size                 | 7 mm                   |
| Type of piloting             | direct                 |
| PWIS conformity              | VDMA24364-B1/B2-L      |
| Ambient temperature          | -10 60 °C              |
| Actuating force              | 26 N                   |
| Product weight               | 230 g                  |
| Mounting type                | with through hole      |
| Pneumatic connection, port 1 | G1/4                   |
| Pneumatic connection, port 2 | G1/4                   |
| Pneumatic connection, port 3 | G1/4                   |
| Material seals               | NBR                    |
| Material housing             | Aluminum die cast      |