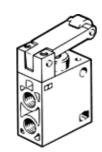

## Roller lever valve R-3-1/4-B Part number: 8985

**FESTO** 

This type is suitable for vacuum.