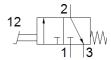

## **Data sheet**

| Feature                      | Value                                                    |
|------------------------------|----------------------------------------------------------|
| Valve function               | 3/2 closed, monostable                                   |
| Type of actuation            | manual                                                   |
| Standard nominal flow rate   | 600 l/min                                                |
| Working pressure             | -0.95 10 bar                                             |
| Design structure             | Poppet seat                                              |
| Type of reset                | mechanical spring                                        |
| Nominal size                 | 7 mm                                                     |
| Assembly position            | Any                                                      |
| Type of piloting             | direct                                                   |
| Flow direction               | non reversible                                           |
| Operating medium             | Compressed air in accordance with ISO8573-1:2010 [7:4:4] |
| PWIS conformity              | VDMA24364-B1/B2-L                                        |
| Ambient temperature          | -10 60 °C                                                |
| Actuating force              | 50 N                                                     |
| Product weight               | 595 g                                                    |
| Mounting type                | with through hole                                        |
| Pneumatic connection, port 1 | G1/4                                                     |
| Pneumatic connection, port 2 | G1/4                                                     |
| Pneumatic connection, port 3 | G1/4                                                     |
| Material seals               | NBR                                                      |
| Material housing             | Aluminum die cast                                        |