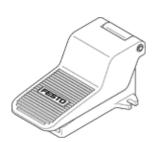

## Foot valve F-3-1/4-B Part number: 8984

**FESTO** 

Non-detenting.
This type is suitable for vacuum.