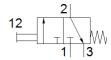

## **Data sheet**

| Feature                      | Value                  |
|------------------------------|------------------------|
| Valve function               | 3/2 closed, monostable |
| Standard nominal flow rate   | 600 l/min              |
| Working pressure             | -0.95 10 bar           |
| Design structure             | Poppet seat            |
| Nominal size                 | 7 mm                   |
| Type of piloting             | direct                 |
| PWIS conformity              | VDMA24364-B1/B2-L      |
| Ambient temperature          | -10 60 °C              |
| Actuating force              | 10.5 N                 |
| Product weight               | 210 g                  |
| Mounting type                | with through hole      |
| Pneumatic connection, port 1 | G1/4                   |
| Pneumatic connection, port 2 | G1/4                   |
| Pneumatic connection, port 3 | G1/4                   |
| Material seals               | NBR                    |
| Material housing             | Aluminum die cast      |