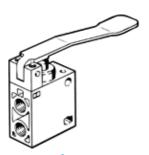

## Finger lever valve TH-3-1/4-B Part number: 8983

**FESTO** 

Normally closed. This type is suitable for vacuum.